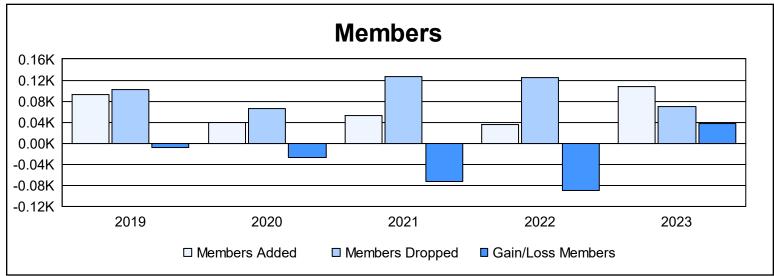

District 8 N As of June 2023 Cumulative

| Year      | New<br>Clubs | Dropped<br>Clubs | Gain/<br>Loss<br>Clubs | New<br>Members | Charter<br>Members | Reinstate<br>Members | Transfer<br>Members | Total<br>Member<br>Added | Total<br>Members<br>Dropped | Gain/<br>Loss<br>Members |
|-----------|--------------|------------------|------------------------|----------------|--------------------|----------------------|---------------------|--------------------------|-----------------------------|--------------------------|
| 2018-2019 | 0            | 1                | -1                     | 88             | 1                  | 3                    | 1                   | 93                       | 102                         | -9                       |
| 2019-2020 | 0            | 0                | 0                      | 36             | 0                  | 2                    | 1                   | 39                       | 66                          | -27                      |
| 2020-2021 | 0            | 1                | -1                     | 50             | 0                  | 3                    | 0                   | 53                       | 126                         | -73                      |
| 2021-2022 | 0            | 3                | -3                     | 32             | 0                  | 2                    | 1                   | 35                       | 124                         | -89                      |
| 2022-2023 | 1            | 0                | 1                      | 65             | 25                 | 16                   | 1                   | 107                      | 69                          | 38                       |
| Average   | 0            | 1                | -1                     | 54             | 5                  | 5                    | 1                   | 65                       | 97                          | -32                      |